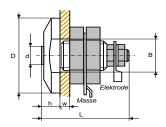

### Technical Specifications (subject to modifications)

Dimensions (D x L) 25 x 25 mm

Material Screw-in body PVDF (FDA compliant)

Electrode material V4A

Operating temperature -30...100 °C

Diameter drill hole (B) 10.5 mm 5 mm Installation height (h) Screw-in body M10 Electrodes M4 Electrode diameter (d) 6 mm Wall thickness (w) max. 3 mm Electrode connection cable lug Connection ground soldering lug