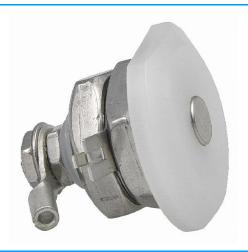

## Description

SKW10 is an insulated flat level probe for level monitoring of conductive liquids in pressureless vessels.

Together with a conductive level controller, the probe is suitable for controlling and monitoring levels and limit values (e.g. dry or overfill protection) of electrically conductive liquids.

#### Advantages / features

- Lateral installation in metallic tanks
- Use in the food industry, metal parts made of stainless steel V4A

### Technical Specifications (subject to modifications)

Dimensions (D x L) 25 x 25 mm

Material Screw-in body PVDF (FDA compliant)

Electrode material V4A

Operating temperature -30...100 °C

Diameter drill hole (B) 10.5 mm 5 mm Installation height (h) Screw-in body M10 Electrodes M4 Electrode diameter (d) 6 mm Wall thickness (w) max. 3 mm Electrode connection cable lug Connection ground soldering lug